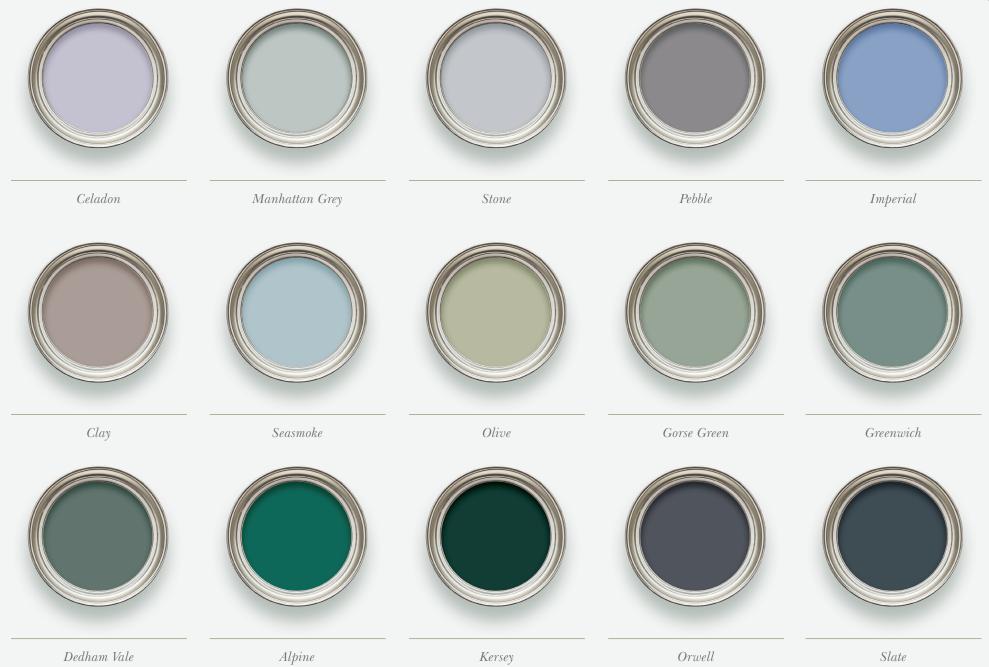

## **GARDEN JOINERY COLOURS**

The Garden Trellis Company colour chart has been carefully selected using tones that will complement any garden setting.

We have taken into consideration the tones of buildings and natural colour values to ensure that they blend into any environment. If, however, you have another choice of colour in mind, we are able to provide a colour match service.

You can request a colour sample pack online at www.gardentrellis.co.uk.

Please note: The colours printed are a selection of the paint products used and may differ slightly from the actual colours due to the print process.